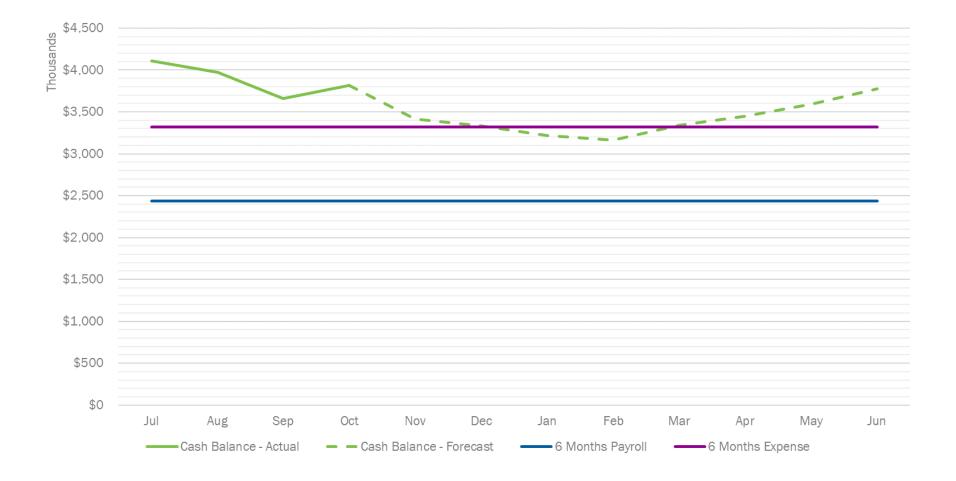

|
| Expenses       | Depreciation                 | 13,000    | 13,000    | 13,000    |
|                | Other Outflows               | 21,619    | 22,051    | 22,492    |
|                | Total Expenses               | 2,672,696 | 2,659,431 | 2,725,755 |
|                | Operating Income             | 101,098   | 69,673    | 5,874     |
|                |                              |           |           |           |
|                | Beginning Balance (Audited)  | 1,570,779 | 1,671,877 | 1,741,551 |
|                | Operating Income             | 101,098   | 69,673    | 5,874     |
| Ending Fund Ba | lance (incl. Depreciation)   | 1,671,877 | 1,741,551 | 1,747,425 |
| Ending Fund Ba | lance as % of Expenses       | 62.6%     | 65.5%     | 64.1%     |

### **Cash Flow**





### 2024-2025 Fiscal Uncertainty



### LAO Fiscal Outlook

- Dec 2023
  - \$68B deficit
  - 1.27% FY25 COLA
- Dec 2022
  - \$24B deficit
  - 8.38% FY24 COLA

### State's Options

- Used for FY24
  - Reductions & pullbacks
  - Funding delays across multiple years
  - Internal borrowing
- Deferrals

### Waiting on More Info

- Multiple tax deadlines pushed, November tax collections late
- January Proposal opcoming

| Long Valley                               |           |           |         |            |                       |             |                              |                       |                   |
|-------------------------------------------|-----------|-----------|---------|------------|-----------------------|-------------|------------------------------|-------------